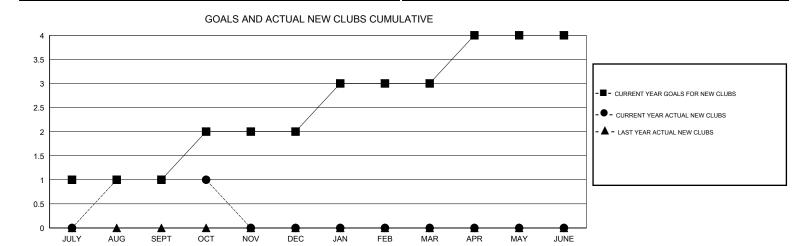

## KAMLESH JAIN **LOCATION INDIA** $\mathsf{GMT}\;\mathsf{CA}\;6$ Clubs Members RESULTS FOR 2015-2016 RESULTS FOR 2015-2016 NEW CLUB NEW CLUBS DROPPED NET NEW MEMBER CHARTER AND DROPPED NET QUARTER QUARTER GOAL CLUBS GAIN/LOSS GOAL NEW MEMBERS MEMBERS GAIN/LOSS ADDED 1 0 0 63 36 27 JULY/AUG/SEPT JULY/AUG/SEPT 0 0 0 50 3 4 -1 OCT/NOV/DEC OCT/NOV/DEC 0 0 0 60 0 0 0 1 JAN/FEB/MAR JAN/FEB/MAR 1 0 0 0 20 0 0 0 APR/MAY/JUNE APR/MAY/JUNE