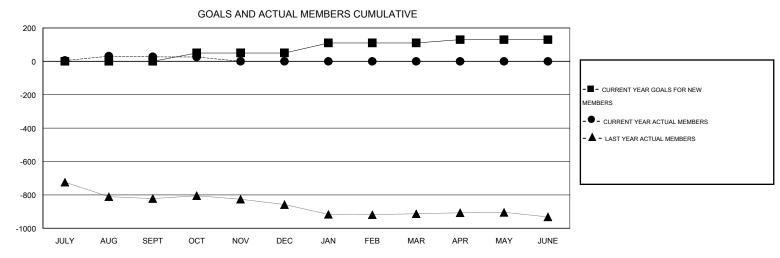

## KAMLESH JAIN **LOCATION INDIA** $\mathsf{GMT}\;\mathsf{CA}\;6$ Clubs Members RESULTS FOR 2015-2016 RESULTS FOR 2015-2016 NEW CLUB NEW CLUBS DROPPED NET NEW MEMBER CHARTER AND DROPPED NET QUARTER QUARTER GOAL CLUBS GAIN/LOSS GOAL NEW MEMBERS MEMBERS GAIN/LOSS ADDED 1 0 0 63 36 27 JULY/AUG/SEPT JULY/AUG/SEPT 0 0 0 50 3 4 -1 OCT/NOV/DEC OCT/NOV/DEC 0 0 0 60 0 0 0 1 JAN/FEB/MAR JAN/FEB/MAR 1 0 0 0 20 0 0 0 APR/MAY/JUNE APR/MAY/JUNE